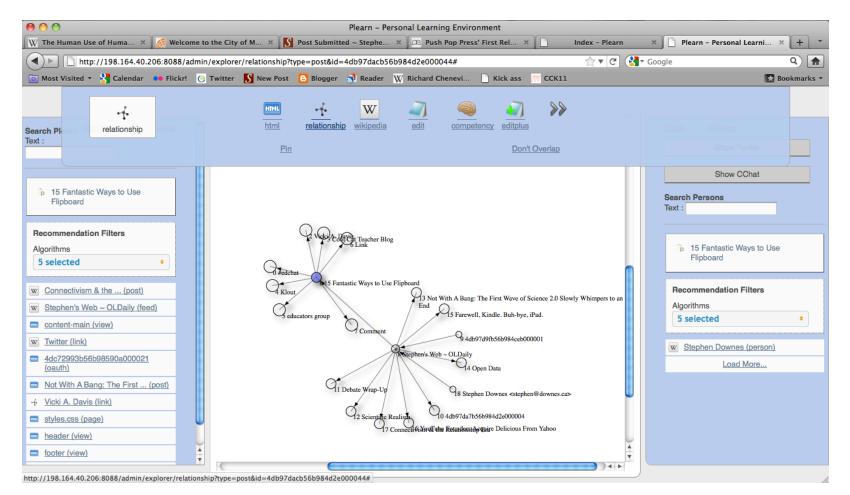

|
| Load N                                                                                                                                   | lara                                    | - A              |                                                                               |                                                                                                            |                                                                                       | Percentrandation Eilford                                                                                                                                                                                           |



## Scaffolds





## **Recommender: Data Usage**



### **Recommender: Test Data**



# **More Information**

We know how to design knowledge, research and learning networks across distributed communities of clients and practitioners.

# Stephen.Downes@nrc-cnrc.gc.ca