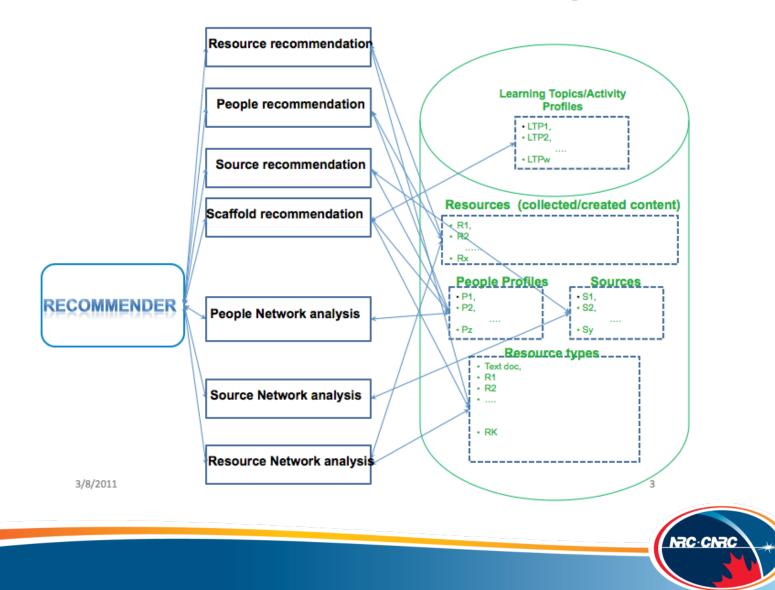

|
| Load N                                                                                                                                   | lara                                    | - A              |                                                                               |                                                                                                            |                                                                                       | Percentrandation Eilford                                                                                                                                                                                           |



## Scaffolds





## **Recommender: Data Usage**



### **Recommender: Test Data**



# **More Information**

We know how to design knowledge, research and learning networks across distributed communities of clients and practitioners.

# Stephen.Downes@nrc-cnrc.gc.ca