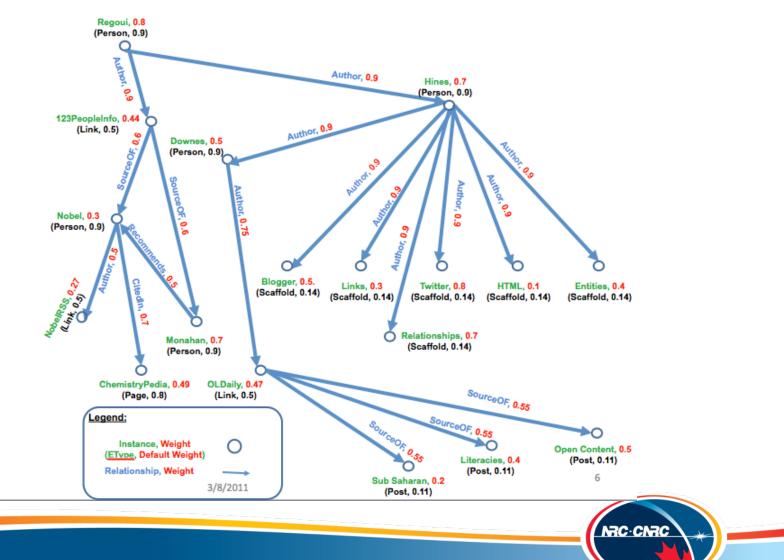

|
| Load N                                                                                                                                   | lara                                    | - A              |                                                                               |                                                                                                            |                                                                                       | Percentrandation Eilford                                                                                                                                                                                           |



## Scaffolds





## **Recommender: Data Usage**



### **Recommender: Test Data**



# **More Information**

We know how to design knowledge, research and learning networks across distributed communities of clients and practitioners.

# Stephen.Downes@nrc-cnrc.gc.ca