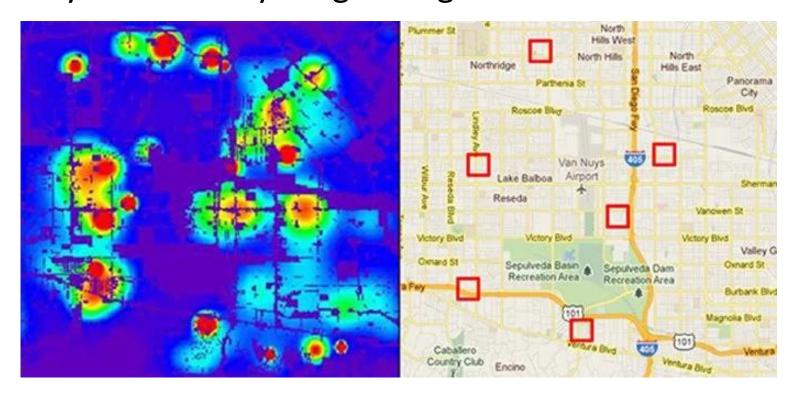

## Racial Profiling

It is arguable that there is no ethical application of analytics to identify specific races for special treatment.

https://spectrum.ieee.org/do-you-have-the-right-complexion-for-facial-recognition#toggle-gdpr
Biased facial recognition system
disproportionately labels minority UCLA students
and faculty as criminals